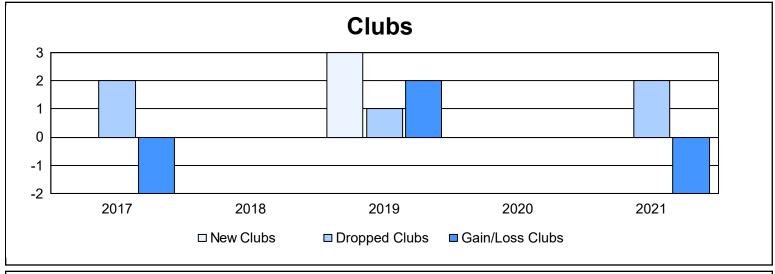

District 14 T As of June 2021 Cumulative

| Year      | New<br>Clubs | Dropped<br>Clubs | Gain/<br>Loss<br>Clubs | New<br>Members | Charter<br>Members | Reinstate<br>Members | Transfer<br>Members | Total<br>Member<br>Added | Total<br>Members<br>Dropped | Gain/<br>Loss<br>Members |
|-----------|--------------|------------------|------------------------|----------------|--------------------|----------------------|---------------------|--------------------------|-----------------------------|--------------------------|
| 2016-2017 | 0            | 2                | -2                     | 90             | 2                  | 1                    | 1                   | 94                       | 161                         | -67                      |
| 2017-2018 | 0            | 0                | 0                      | 126            | 4                  | 3                    | 7                   | 140                      | 149                         | -9                       |
| 2018-2019 | 3            | 1                | 2                      | 98             | 69                 | 6                    | 1                   | 174                      | 163                         | 11                       |
| 2019-2020 | 0            | 0                | 0                      | 57             | 6                  | 4                    | 4                   | 71                       | 122                         | -51                      |
| 2020-2021 | 0            | 2                | -2                     | 53             | 3                  | 6                    | 1                   | 63                       | 148                         | -85                      |
| Average   | 1            | 1                | 0                      | 85             | 17                 | 4                    | 3                   | 108                      | 149                         | -40                      |